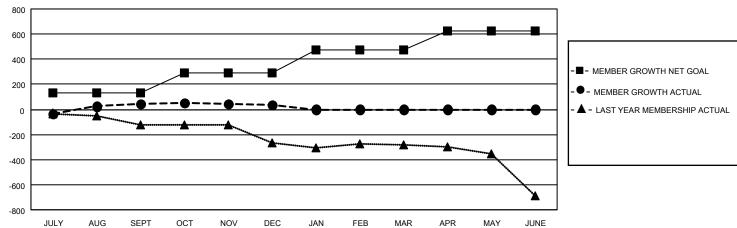

## GOALS AND ACTUAL MEMBERS CUMULATIVE

| DROPPED CLUBS: 3 |     | 87 CLUBS OF 219 ADDED 1 OR MORE<br>NEW MEMBERS | GENDER DISTRIBUTION  MALE 2,629 (54.61%) |                |       |
|------------------|-----|------------------------------------------------|------------------------------------------|----------------|-------|
| DROPPED MEMBERS  |     |                                                | FEMALE                                   | 2,185 (45.39%) |       |
| DECEASED         | 43  | CLICK HERE FOR CUMULATIVE                      | TOTAL FAMILY UNIT MEMBERS                |                | 1,154 |
| CLUB CANCELLED 0 |     | MEMBERSHIP DATA                                |                                          |                | 500   |
| OTHER            | 391 |                                                | FAMILY MEMBERS PAYING HALF DUES          |                | 596   |
| TOTAL            | 434 |                                                | 5525                                     |                |       |