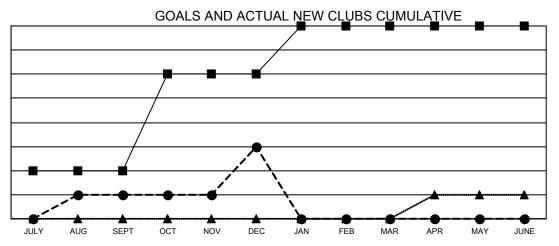

- CURRENT YEAR GOALS FOR NEW CLUBS

- CURRENT YEAR ACTUAL NEW CLUBS

- ▲ - LAST YEAR ACTUAL NEW CLUBS